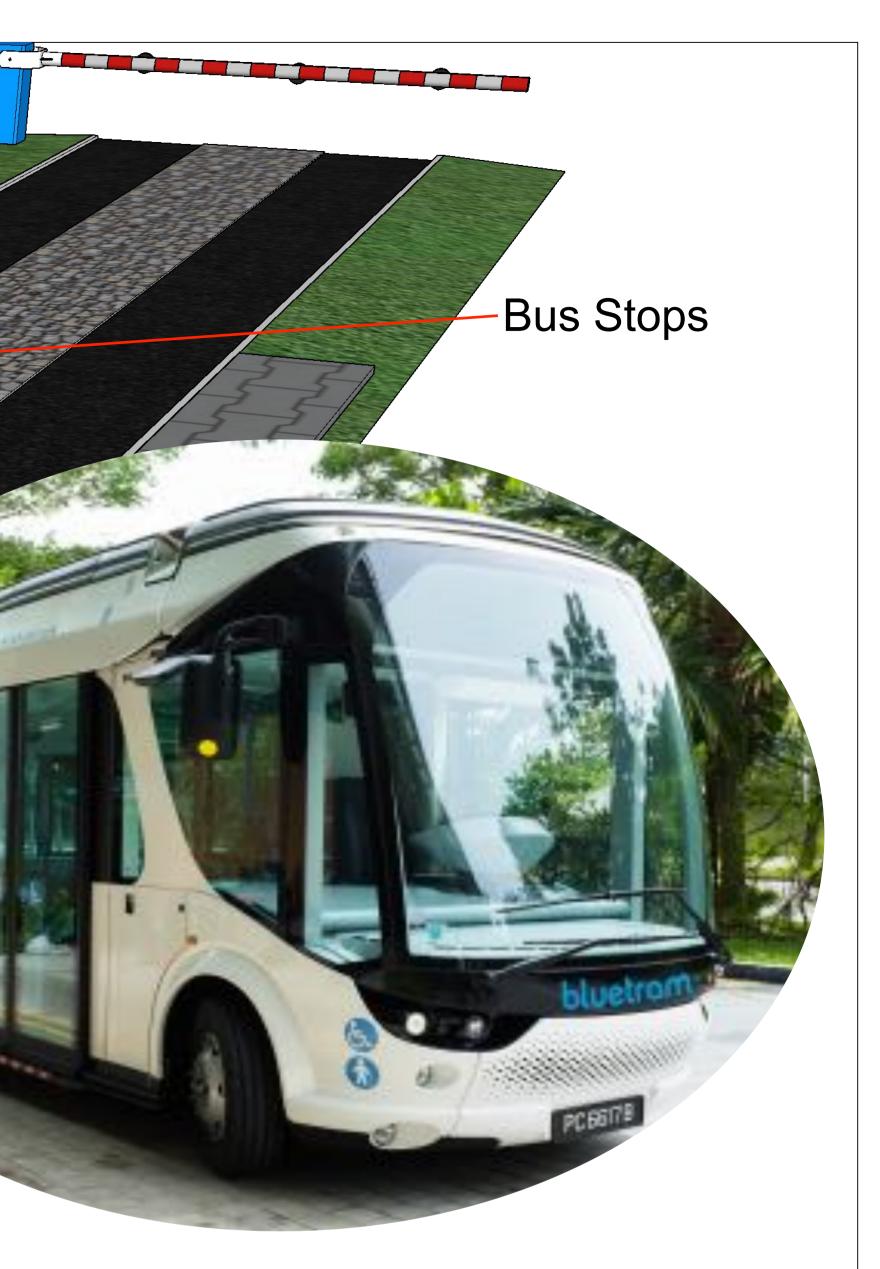

## **Roads, Paths & Trails - Electric Shuttle Tracks**

Guests will be able to drive to their accommodation and park next to the building for their convenience, but the roads will not facilitate driving around the resort - guests will be encouraged to use the covered electric shuttle buses. Special interfaces controlled by automatic electronic barriers will be incorporated between roads to allow our shuttles to circle the resort efficiently & stop to pick up passengers.

NB: All thoroughfares will be either surfaced with porous or permeable materials to eliminate or reduce water run-off.

One Track for each wheel, barriers will control two way travel

Raised central island to dissuade other vehicles

Automatic barriers activated by the shuttles

**TITLE: 016 ROADS - Electric Shuttle Tracks** Ref: 190201 016 ROADS - Electric Shuttle Tracks Date: 01/02/2019